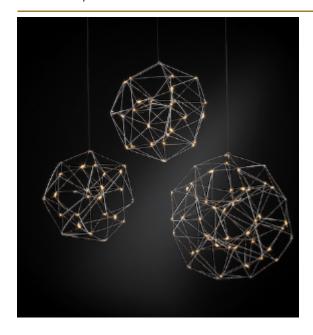

## ABOUT COSMOS GLOBE SUSPENSION by Jan Pauwels

Cosmos Globe looks structured but still harmonious. Random placed LED circuit boards and tiny metal rods are the only two basic elements of this light fixture. They give the lamp its structure and shape. The circuit boards have leds on both sides. 2/3 of the light goes down and 1/3 goes up. Every Cosmos Globe is handmade, making every model unique. (see model Universe Globe for the version with E10 lamps)